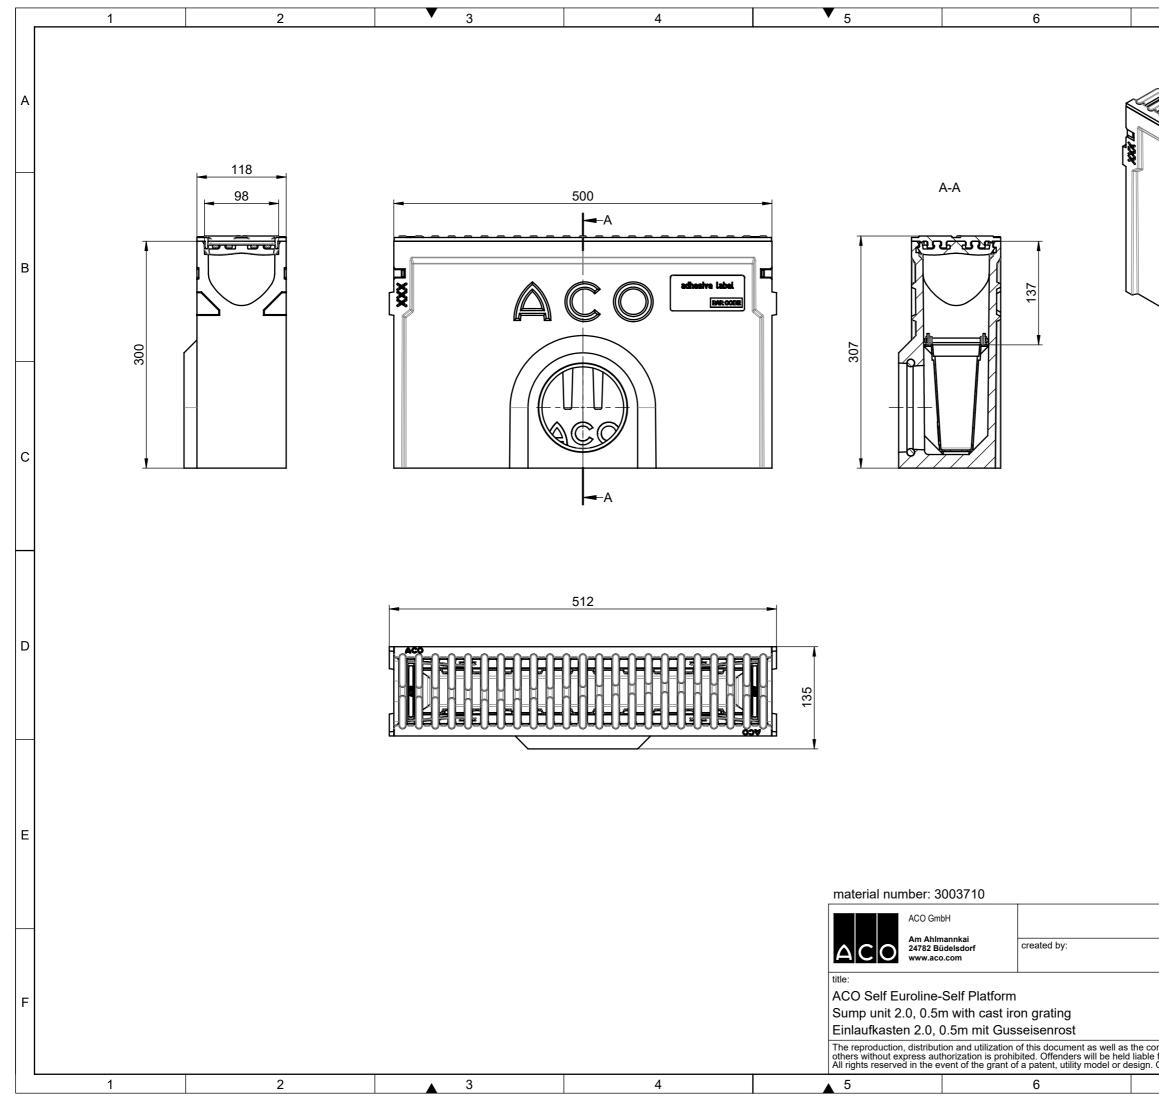

| 7                                                                                                |                      | 8                             |        |   |
|--------------------------------------------------------------------------------------------------|----------------------|-------------------------------|--------|---|
|                                                                                                  |                      |                               |        | А |
|                                                                                                  |                      |                               |        | В |
|                                                                                                  |                      |                               |        | С |
|                                                                                                  |                      |                               |        | D |
|                                                                                                  |                      |                               |        | E |
| drawing-no.:<br>1257629                                                                          | index:<br>002        | documenttype:<br>marketing dr | w.     |   |
| reviewed by:                                                                                     |                      | projection:ISO-E              | scale: |   |
|                                                                                                  |                      | $\square = \bigcirc$          | 1:5    |   |
| serial-released                                                                                  |                      |                               |        | F |
| ommunication of its contents to<br>for the payment of damages.<br>Observe copyright by ISO 16016 | release date: sheet: |                               |        |   |
| Observe copyright by ISO 16016<br>7                                                              | 25.08.2023 1/1       |                               |        |   |
| 1                                                                                                |                      | 8                             |        |   |