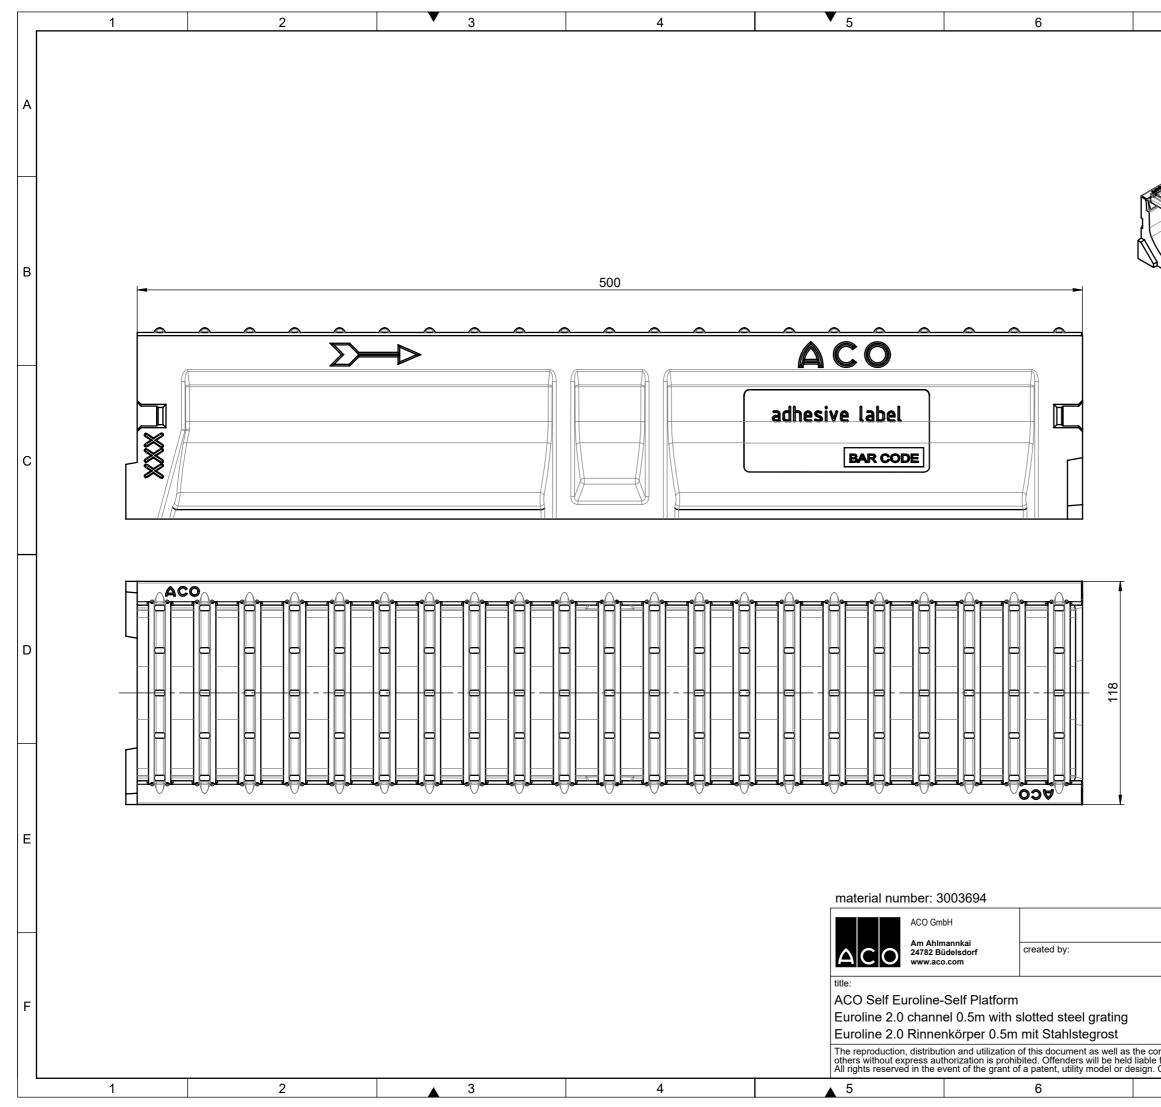

|                 | 7                                        |   |         | 8                                |              |